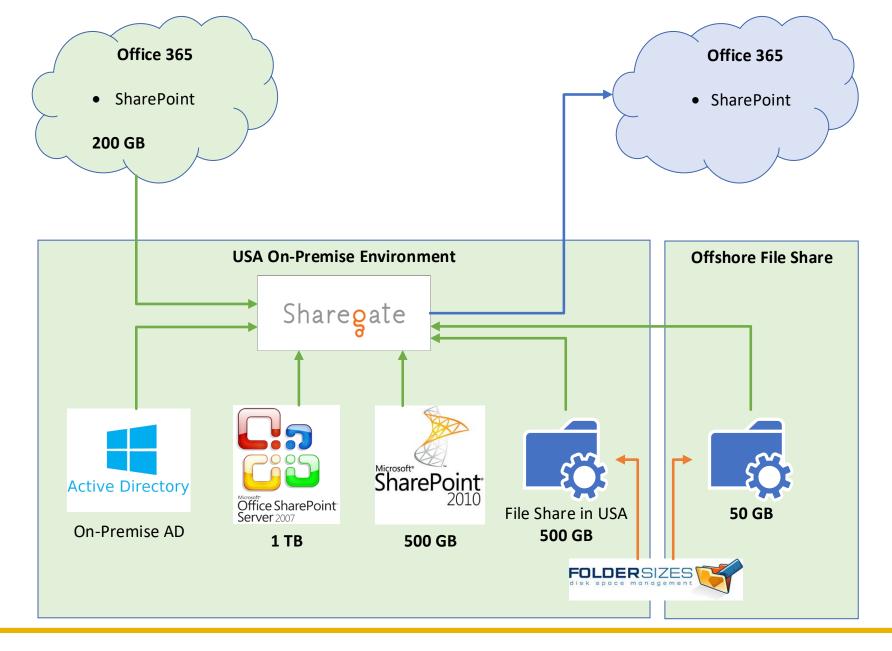

## Migration Use Case

#### Data sources

Files share size in several countries

Office 365 Tenant

SharePoint 2007

SharePoint 2010