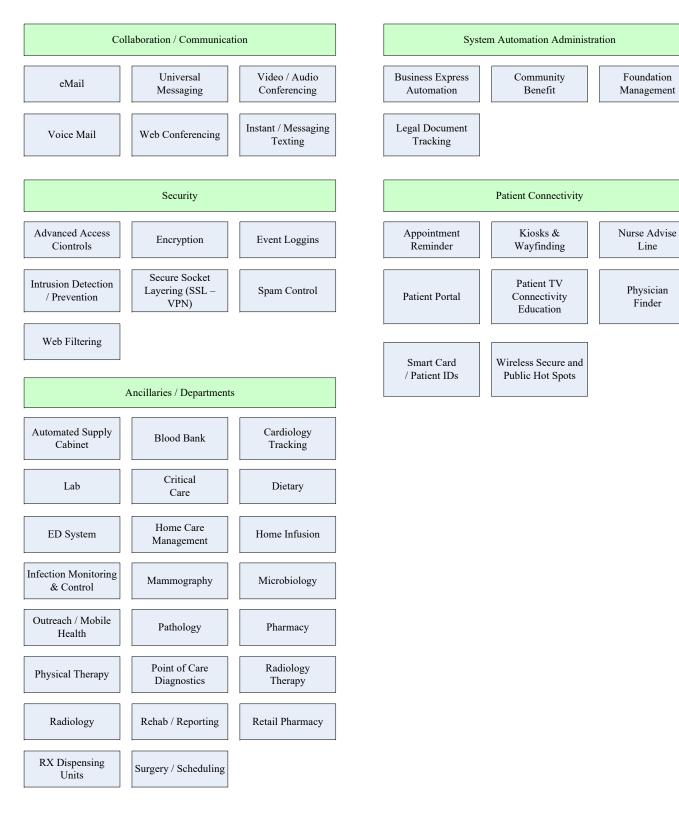

Management

| Clinician Management / Clinician Documentation |                                   |                                      |
|------------------------------------------------|-----------------------------------|--------------------------------------|
| Activity                                       | Bio Medical Device<br>Integration | Cardiology                           |
| Case<br>Management                             | Clinical<br>Documentation         | CP / OE -<br>Order Entry             |
| eMAR                                           | Evidence Based<br>Support         | Hemo Dynamic<br>Monitoring Interface |
| Incident<br>Reporting                          | Infection<br>Monitoring           | IV Smart<br>Pump                     |
| PACS                                           | Patient Bar<br>Coding             | Physician<br>Documentation           |
| QA / Risk<br>Management                        | Rehab<br>Documentation            | Remote ICU<br>monitoring             |
| Repository<br>Therapy                          | Results<br>Retrieval -<br>EMR     | Staff<br>Scheduling                  |
| Utilization<br>Review                          | Voice<br>Recognition              |                                      |