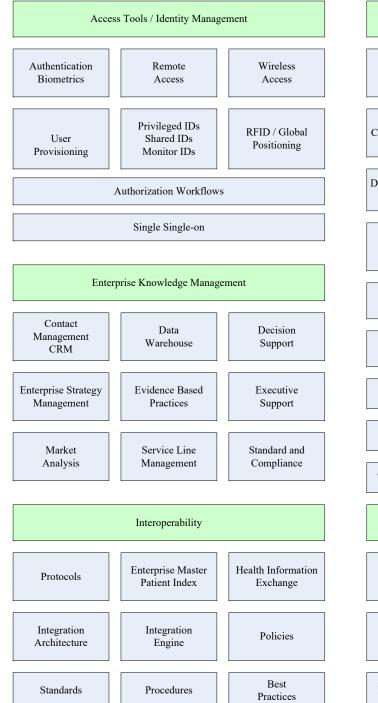

Management

| Clinician Management / Clinician Documentation |                                   |                                      |
|------------------------------------------------|-----------------------------------|--------------------------------------|
| Activity                                       | Bio Medical Device<br>Integration | Cardiology                           |
| Case<br>Management                             | Clinical<br>Documentation         | CP / OE -<br>Order Entry             |
| eMAR                                           | Evidence Based<br>Support         | Hemo Dynamic<br>Monitoring Interface |
| Incident<br>Reporting                          | Infection<br>Monitoring           | IV Smart<br>Pump                     |
| PACS                                           | Patient Bar<br>Coding             | Physician<br>Documentation           |
| QA / Risk<br>Management                        | Rehab<br>Documentation            | Remote ICU<br>monitoring             |
| Repository<br>Therapy                          | Results<br>Retrieval -<br>EMR     | Staff<br>Scheduling                  |
| Utilization<br>Review                          | Voice<br>Recognition              |                                      |