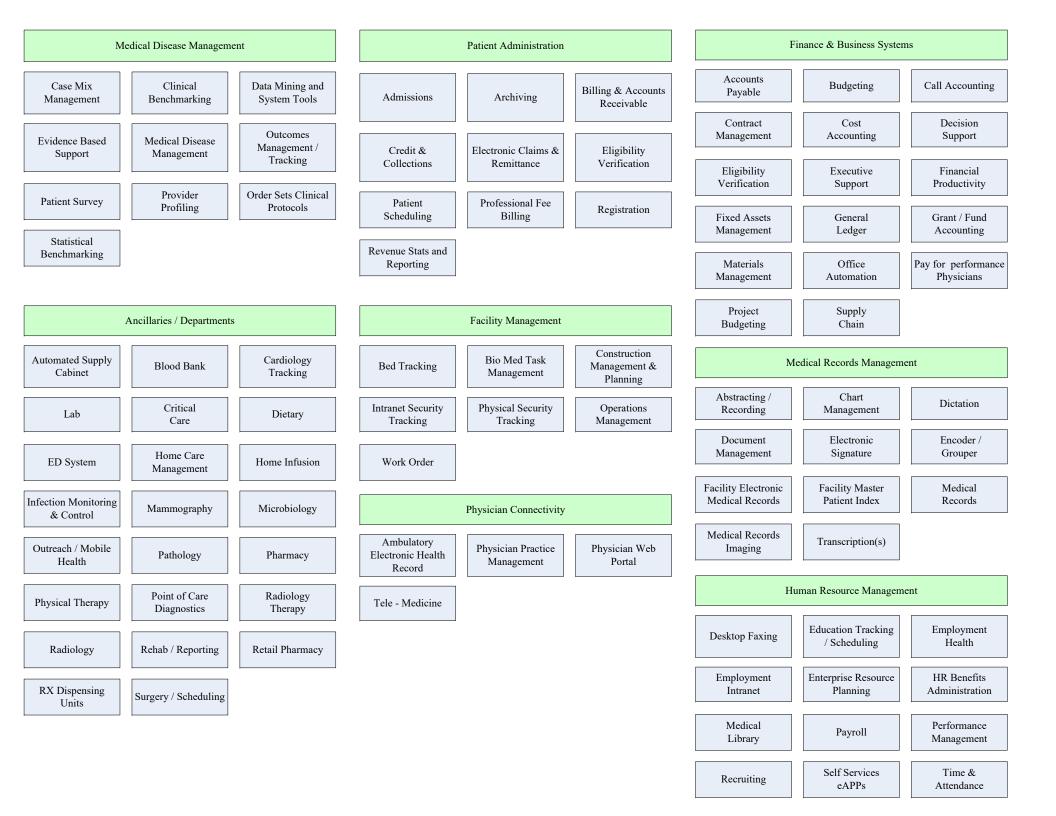

Management

| Clinician Management / Clinician Documentation |                                   |                                      |
|------------------------------------------------|-----------------------------------|--------------------------------------|
| Activity                                       | Bio Medical Device<br>Integration | Cardiology                           |
| Case<br>Management                             | Clinical<br>Documentation         | CP / OE -<br>Order Entry             |
| eMAR                                           | Evidence Based<br>Support         | Hemo Dynamic<br>Monitoring Interface |
| Incident<br>Reporting                          | Infection<br>Monitoring           | IV Smart<br>Pump                     |
| PACS                                           | Patient Bar<br>Coding             | Physician<br>Documentation           |
| QA / Risk<br>Management                        | Rehab<br>Documentation            | Remote ICU<br>monitoring             |
| Repository<br>Therapy                          | Results<br>Retrieval -<br>EMR     | Staff<br>Scheduling                  |
| Utilization<br>Review                          | Voice<br>Recognition              |                                      |