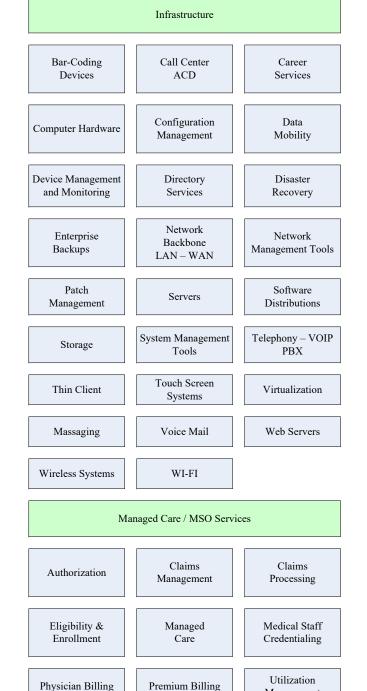

Management

| Clinician Management / Clinician Documentation |                                   |                                      |
|------------------------------------------------|-----------------------------------|--------------------------------------|
| Activity                                       | Bio Medical Device<br>Integration | Cardiology                           |
| Case<br>Management                             | Clinical<br>Documentation         | CP / OE -<br>Order Entry             |
| eMAR                                           | Evidence Based<br>Support         | Hemo Dynamic<br>Monitoring Interface |
| Incident<br>Reporting                          | Infection<br>Monitoring           | IV Smart<br>Pump                     |
| PACS                                           | Patient Bar<br>Coding             | Physician<br>Documentation           |
| QA / Risk<br>Management                        | Rehab<br>Documentation            | Remote ICU<br>monitoring             |
| Repository<br>Therapy                          | Results<br>Retrieval -<br>EMR     | Staff<br>Scheduling                  |
| Utilization<br>Review                          | Voice<br>Recognition              |                                      |